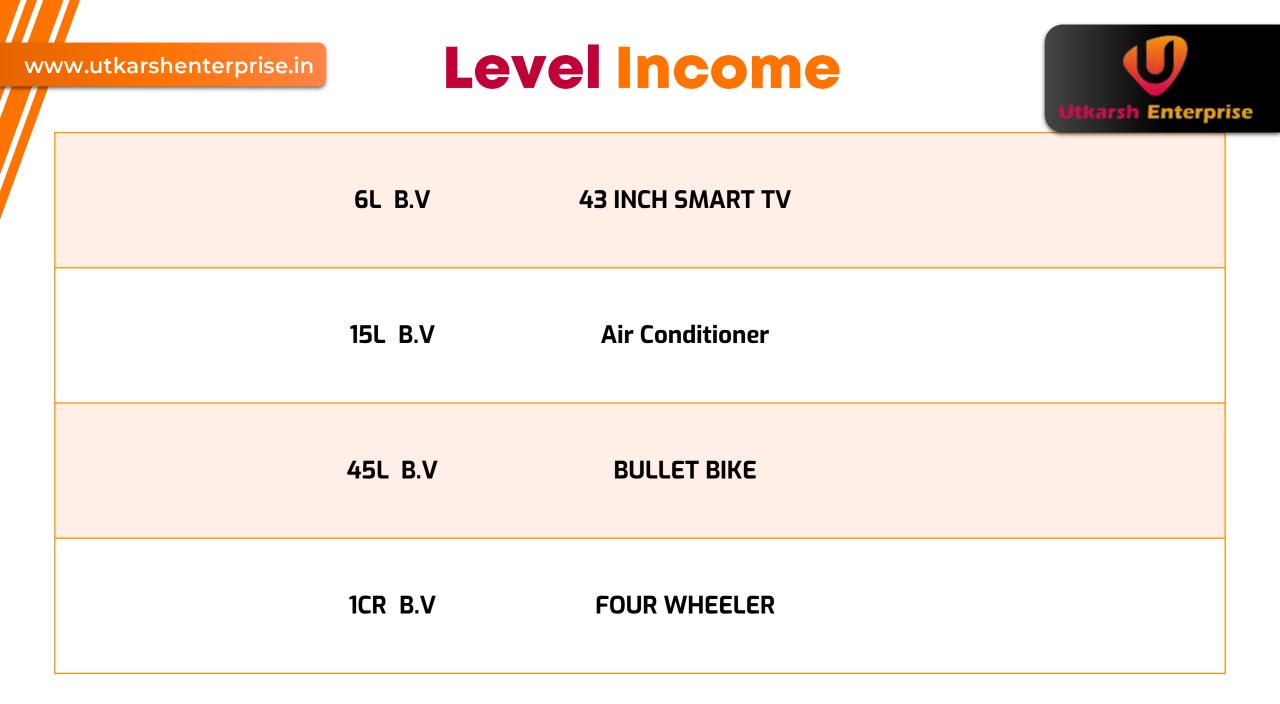

## Level Income

| Sl. No. | Level    | Income |   |
|---------|----------|--------|---|
| 1       | Level 1  | 200    |   |
| 2       | Level 2  | 30     | K |
| З       | Level 3  | 15     |   |
| 4       | Level 4  | 12     |   |
| 5       | Level 5  | 9      |   |
| 6       | Level 6  | 6      |   |
| 7       | Level 7  | 6      |   |
| 8       | Level 8  | 6      |   |
| 9       | Level 9  | 6      |   |
| 10      | Level 10 | 6      |   |
|         |          |        |   |

## **Leadership Bonus**

If any member introduce 10 direct members he will become founder member

Income = CT.T.O \*10% / All Founder Members

| ww.utkarshenterprise.in |          | evel income      | Utkarsh Enterprise |
|-------------------------|----------|------------------|--------------------|
|                         | 25k B.V  | Bluetooth Box    |                    |
|                         | 50k B.V  | Induction        |                    |
|                         | 1L B.V   | Home Theatre     |                    |
|                         | 2.5L B.V | 32 Inch Smart Tv |                    |